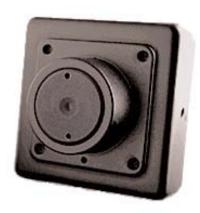

# **Pinhole Cameras in Indoor Metal Housing**

Our KPC cameras are quality pinhole cameras with a full metal housing. Intended for indoor use, these cameras are very small and come with a standard 24-inch RCA female connector.

## CM-KPCS700CP3

Color, 380 TVL, 1.0 lux, 1/4" CCD camera in full metal housing with pinhole lens, automatic white balance and gain control. Measures 30mm x 30mm.